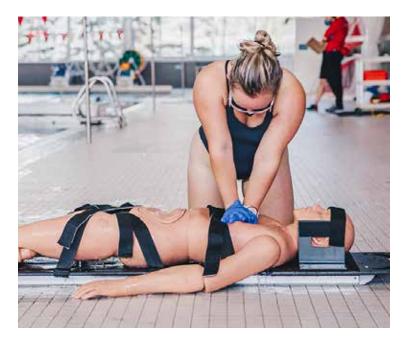

# **BRONZE MEDALLION & CPR-C // AGE: 13Y+**

Lifesaving CPR-C (Adult/Child/Infant) and Bronze Medallion are now offered together!

# Lifesaving CPR-C (Adult/Child/Infant)

Covers all aspects of CPR skills and theory for adult, child, and infant casualties, including two-rescuer CPR skills. CPR-C includes an introduction to the purpose of an AED and how they are used.

# Bronze Medallion

Bronze Medallion challenges the candidate both mentally and physically. Judgment, knowledge, skill, and fitness — the four components of water rescue — form the basis of Bronze Medallion training. Candidates acquire the assessment and problem—solving skills needed to make good decisions in, on, and around the water. Bronze Medallion is a prerequisite for assistant lifeguard training in Bronze Cross.