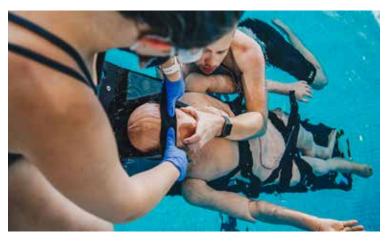

# **BRONZE CROSS (ASSISTANT LIFEGUARD) // AGE: 13Y+**

Bronze Cross begins the transition from lifesaving to lifeguarding and prepares candidates for responsibilities as assistant lifeguards. Candidates strengthen and expand their lifesaving skills and begin to apply the principles and techniques of active surveillance in aquatic facilities. Bronze Cross emphasizes the importance of teamwork and communication in preventing and responding to aquatic emergencies. Bronze Cross is a prerequisite for advanced training in the Society's National Lifeguard and leadership certification programs.

# NATIONAL LIFEGUARD // AGE: 15Y+

The Lifesaving Society's National Lifeguard certification builds on the fundamental skills, knowledge, fitness, judgment, and values taught in the prerequisite Lifesaving Society lifesaving certifications. National Lifeguard Pool trains lifeguards in safety supervision and rescue in a pool environment.