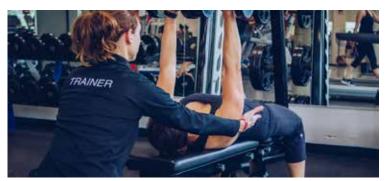

# FITNESS & training

# **START STRONG**

Start Strong is an 8-week program which aims to break barriers typically associated with starting a new fitness program by providing a welcoming, encouraging, and informative training experience led by an experienced Personal Trainer. This program is targeted towards those who are new to the gym or just returning to fitness after time away/time off exercise.