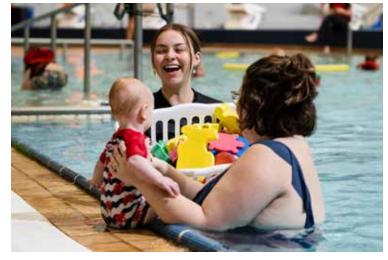

# **PARENT AND TOT 1, 2 & 3 // AGE: 4M-3Y**

# PARENT & TOT 1 (4-12 MONTHS)

Parents and babies will explore the water together under the watchful eyes of their instructor. They will learn how to safely enter and exit the water and work on getting ready to discover the water safely. Parents will learn how to safely support their child while they play.

# PARENT & TOT 2 (12-24 MONTHS)

Instructors will lead sessions to help parents with children learn basic water safety skills in a welcoming environment. Parents are taught how to support their child with assisted entries and exits into water and support them in learning to float and kick. They can celebrate together when the child can get their face wet and blow bubbles for the first time.

# PARENT & TOT 3 (2-3 YEARS

Parents will work towards supporting their toddlers in becoming more independent in the water. Getting in, getting out, going under, and floating, parents and toddlers will be introduced to different iterations of these fundamental skills.