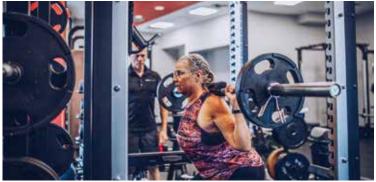

# FITNESS & training

# **START STRONG**

Start Strong is an 8-week program which aims to break barriers typically associated with starting a new fitness program by providing a welcoming, encouraging, and informative training experience led by an experienced Personal Trainer. This program is targeted towards those who are new to the gym or just returning to fitness after time away/time off exercise.