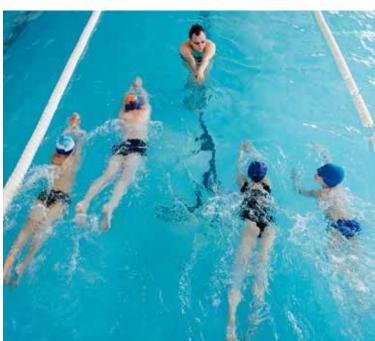

### SWIM FOR LIFE® SWIMMER // AGE: 6Y–12Y

### SWIMMER 1

Building the foundation of in-water skill development, beginner swimmers will gain confidence in the pool as they learn safe entries into various depths of water, treading water in a lifejacket, opening their eyes underwater, and breath control. Once they have learned their floats, glides, kicks and rollovers from front to back, they will front crawl their way into the next level.

Pre-requisite: 6 years of age, Preschool 4 or an equivalent level.

### **SWIMMER 2**

Swimmers will gain comfort in deeper water by jumping in, learning their sideways entry, and treading water without a lifejacket. Swimmers will be challenged by the introduction of various skills including, flutter kick on their front, back, and side, vertical whip kick with an aid, and swimming front crawl and back crawl for 10 m. Swimmers will get to work on their Swim to Survive skills and be introduced to interval training.

Pre-requisite: 6 years of age and Swimmer 1, Preschool 5 or an equivalent level.

### **SWIMMER 3**

The focus of Swimmer 3 is streamline positioning, propulsion and over-arm action for freestyle and back crawl. Swimmers build on skills taught in previous levels: whip kick, interval training and deep water skills and work-up to swimming 25m.

Pre-requisite: Swimmer 2 or an equivalent level.

### **SWIMMER 4**

The focus of Swimmer 4 is strength and endurance for freestyle and back crawl. Establishes basic movements and orientation ability needed for swimming skills like arm action, sculling and breathing. Swimmers are introduced to sprinting, underwater swims and components of breaststroke.

Pre-requisite: Swimmer 3 or an equivalent level.

### SWIMMER 5/6

In this combined program, swimmers will work through progressions for entries and exits they've learned so far. They will continue to practice surface support, underwater skills, the Swim to Survive standard skills, movement/swimming skills and fitness. Each participant has the opportunity to focus on skills built for their swim level.

Pre-requisite: Swimmer 4 or an equivalent level.