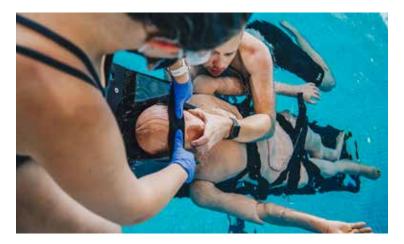

### BRONZE CROSS (ASSISTANT LIFEGUARD) // AGE: 13Y+

Bronze Cross begins the transition from lifesaving to lifeguarding and prepares candidates for responsibilities as assistant lifeguards. Candidates strengthen and expand their lifesaving skills and begin to apply the principles and techniques of active surveillance in aquatic facilities. Bronze Cross emphasizes the importance of teamwork and communication in preventing and responding to aquatic emergencies. Bronze Cross is a prerequisite for advanced training in the Society's National Lifeguard and leadership certification programs.

**Pre-requisite:** Bronze Medallion (need not be current) and current Alberta workplace approved Intermediate First Aid