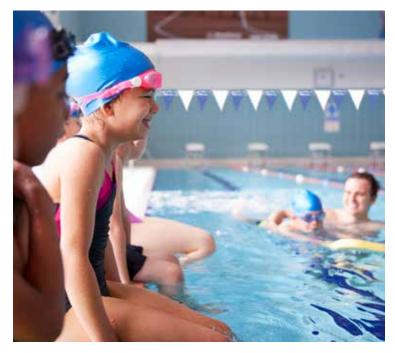

### SWIM FOR LIFE® PRESCHOOL // AGE: 3Y-5Y

### PRESCHOOL 1

Preschoolers will be assisted by their instructor when learning to enter and exit water safely, jump into chest deep water, and put their faces in the water to blow bubbles. Becoming comfortable with floats and glides and moving safely in shallow water while wearing lifejackets will help them gain confidence with their water skills.

Pre-requisite: 3 years old

### PRESCHOOL 1/2

In this combined program, preschoolers focus on the foundational skills of water comfort and body positioning, being introduced to bobs, jumps, floats and glides. Each participant has the opportunity to focus on skills built for their swim level.

Pre-requisite: Preschool 1 or an equivalent level

### PRESCHOOL 2

Preschoolers will work on becoming more independent with their water skills. Some of these skills include jumping into chest deep water unassisted, submerging and exhaling underwater, and floating and gliding with various buoyant aids. They will be introduced to lateral rollovers and practice their flutter kick on their backs.

### **PRESCHOOL 3**

Preschoolers will kick and glide their way through the water on their fronts and backs. They will work on retrieving objects from the bottom in water that is waist deep, and work towards mastering their floats, rollovers, glides, and kicks. In this level they work their way into deeper water for side entries and jumping in with their lifejackets on.

Pre-requisite: Preschool 2 or an equivalent level

### PRESCHOOL 4/5

In this combined program preschoolers will gain some independence in deep water and work towards achieving important swimming milestones. They will work through progressions in pursuit of completing 5 m swims of both front and back crawl, practicing different forms of entries into deeper water with and without lifejackets, and begin to develop life saving skills like treading water. Each participant has the opportunity to focus on skills built for their swim level.

Pre-requisite: Preschool 3 or an equivalent level