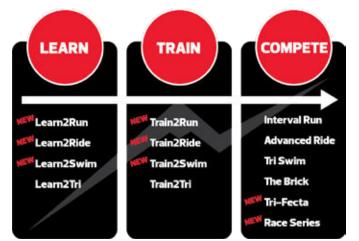

### **LEARN** LEARN 2 RUN

AGE: 18Y+ // Ignite your running potential at our Learn2Run Workshop! Whether you're a complete beginner or looking to refine your running technique, this immersive workshop is designed to provide valuable insights and guidance. Led by experienced 3433 Sport Performance coaches, you'll learn essential running principles, proper form, and effective training strategies in a focused and supportive environment. Unlock your running prowess as we share our knowledge and empower you to take the first step towards your running goals. Join us for this transformative workshop and kickstart your running journey with confidence!

### **LEARN 2 RIDE**

AGE: 18+ // Introducing our fun and inclusive, Learn2Ride program specifically designed for individuals aged 18+. Whether you're a beginner or someone looking to refresh their cycling abilities, our experienced coaches will guide you through a progressive curriculum that focuses on building confidence, improving technique, and ensuring a safe cycling experience. Join us today and unlock the joy of cycling in a supportive and encouraging environment. Take the first pedal stroke towards your cycling journey with our NEW Learn2Ride Program! This program will be using our brand new Wahoo Kickr Bike Studio. This is where real road cycling feel, merges with an indoor cycling experience.

### **LEARN 2 SWIM**

AGE: 18Y+ // Embark on a transformative journey of self-discovery with our Learn2Swim Workshop! This unique workshop offers valuable insights into your current swimming abilities, acting as a guiding compass for your personal swimming journey. Led by experienced 3433Sport Performance coaches, you'll receive a comprehensive assessment of your strengths and areas for improvement, enabling you to set targeted goals and make informed decisions. Gain a deeper understanding of your swimming potential and set the course for future growth.

### **LEARN 2 TRI**

AGE: 18Y+ // Our goal is to give you the confidence to improve your fitness and get you ready to be able to complete your first triathlon and have a great time doing it. This is a fun, social, and highly engaging co-ed program designed to be an introduction into the sport of triathlon. The program offers training sessions in each of the three triathlon activities (swimming, cycling and running) in a friendly and encouraging environment, and will also cover off the 'forth' discipline of what and how to get through the transitions from Swim to Bike and Bike to Run. You will also get training nutrition tips, learn how to fuel for your race, and additional tips on what to wear.

### TRAIN TRAIN 2 RUN

AGE: 18Y+ // Level up your running prowess with Train2Run, the perfect intermediate program designed to elevate your skills. Led by experienced coaches, this comprehensive program focuses on speed, endurance, and overall performance. Discover structured training sessions, personalized guidance, and expert techniques to reach new milestones. Develop strength, refine form, and implement effective strategies to conquer any distance or race challenge. Join Train2Run today and become a stronger, faster, and more resilient runner.

### **TRAIN 2 RIDE**

AGE: 18+ // Embark on the Train2Ride cycling program, tailored specifically for intermediate cyclists seeking to elevate their skills to the next level. This comprehensive program combines expert guidance with proven training techniques to enhance your cycling performance. With a focus on building endurance, strength, and advanced riding techniques, Train2Ride will empower you to conquer challenging terrains with confidence. Our experienced coaches will lead you through a progressive training regimen, ensuring you develop the necessary skills and resilience to excel on your cycling journey. Unleash your true potential and take your cycling to new heights with Train2Ride!

### **TRAIN 2 SWIM**

AGE: 18Y+ // These Wednesday and Friday swim sessions are perfect for athletes interested in refining techniques to maximize comfort, efficiency, speed and endurance in the water. Learn under the guidance of our experienced 3433 Sport Performance coaches.

### **TRAIN 2 TRI**

AGE: 18Y+ // Train2Tri is the next step in our 3433 Sport Performance pathway to becoming a well versed Triathlete. You will swim, bike and run during this 2.0 hour class. This high-energy group training session is designed to build aerobic endurance and increase your ability to run quickly and comfortably after swimming & cycling. Our coaches have built a progressive training program that will challenge the athletes physically and mentally in preparation for longer races. The coaches also educate the athletes on pacing strategies and provide them opportunities to practice the skills required for quick transitions. One step closer to our Group Brick workouts that use personal bikes and trainers.

### COMPETE INTERVAL RUN

AGE: 18Y+ // Step up your running game with our Interval Run program, tailored specifically for runners seeking to take their performance to new heights. Whether your goal is to increase your run distance, build volume, or enhance speed without risking injury, this performance-driven training program is designed to propel you forward. Led by our experienced 3433 Sport Performance Coaches, each weekly session offers a comprehensive blend of technique, drills, and invaluable tips to maximize your running potential.

### **ADVANCED RIDE**

AGE: 18+ // Welcome to the exhilarating world of our 3433 Sport Performance Cycling programs! Witness the magic our expert coaches create, in our state-of-the-art Wahoo Kickr Bike Studio. No need to bring your own bike anymore! Get ready to embrace the power- and watts-based training approach, tailored specifically to your abilities through performance assessments. Our coaching team, armed with a wealth of experience and innovative methodologies, curates dynamic and stimulating sessions that will make you a faster and more confident cyclist. Since 2003, we have proudly nurtured a legacy of delivering high-energy, result-driven training that prepares you for races, Gran Fondos, cycling tours, or spirited group rides. Join us and embark on a transformative journey that will redefine what indoor cycling means to you.

### TRI SWIM

AGE: 18Y+ // These swim workouts are led by our experienced coaches who utilize the most current teaching and training techniques specific to triathlon swimming. Our coaches provide a program that builds from a more technical focus in the fall, to a more swim-fitness period in the winter and spring and then open-water specific sessions as we approach the race season. The coaches also perform ongoing swim assessments to help monitor the progression and development of each athlete and use the results to determine training paces for the workout.

### **THE BRICK**

AGE: 18Y+ // Welcome to our exhilarating Brick Training Program! The term "brick" captures that unique sensation in the legs after pushing hard on the bike. Mastering the ability to seamlessly transition from cycling to running is essential for a successful triathlon race. Join our dynamic group training session, in our state-of-the-art Wahoo Kickr Bike studio. No Bike required! Boost your aerobic endurance while enhancing your speed and comfort in running off the bike. Our experienced coaches have meticulously crafted a progressive training program that challenges you both physically and mentally, ensuring you're fully prepared for the race season ahead. Gain valuable insights into pacing strategies and receive ample opportunities to practice seamless transitions. Unleash your potential and excel in the thrilling realm of triathlon with our transformative Brick Training Program!

### TRI-FECTA

AGE: 18Y+ // The Tri-Fecta is a one-of-a-kind program in Calgary. 1 time per month on Sundays we will combine a 1-hour pool swim followed by 2 hours of cycling and running in our state-of-the-art Wahoo Kickr bike studio. Designed for 70.3 and Ironman racing, it offers an EPIC day of training. Push your limits and enhance your endurance for long-distance triathlons. Join us for the Tri-Fecta and experience a transformative training day!

### **RACE SERIES**

AGE: 18Y+ // Introducing our Indoor Cycling Races Series! Experience a fusion of technology, competition, and exhilaration. Using our Wahoo Kickr Bikes and the Zwift virtual cycling app, we create a virtual racing extravaganza. Prepare for a high–energy journey, pushing your limits and igniting your passion. Forget you're indoors as you conquer thrilling terrains. Zwift's immersive graphics and dynamic gameplay will leave you breathless. Join riders in an in person environment and race alongside with new friends, while you travel through a vibrant digital world, and leave your opponents behind. With races for all skill levels, challenge yourself in sprints, climbs, and time trials.