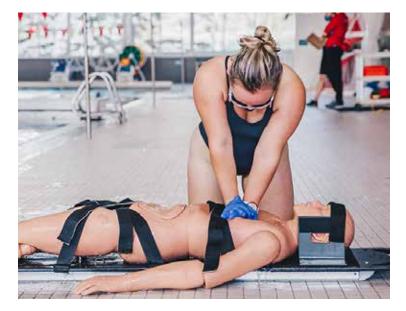

### BRONZE MEDALLION & CPR-C // AGE: 13Y+

Lifesaving CPR-C (Adult/Child/Infant) and Bronze Medallion are now offered together!

### Lifesaving CPR-C (Adult/Child/Infant)

Covers all aspects of CPR skills and theory for adult, child, and infant casualties, including two-rescuer CPR skills. CPR-C includes an introduction to the purpose of an AED and how they are used.

### **Bronze Medallion**

Bronze Medallion challenges the candidate both mentally and physically. Judgment, knowledge, skill, and fitness – the four components of water rescue – form the basis of Bronze Medallion training. Candidates acquire the assessment and problem-solving skills needed to make good decisions in, on, and around the water. Bronze Medallion is a prerequisite for assistant lifeguard training in Bronze Cross.

Pre-requisite: Bronze Star or 13 years of age