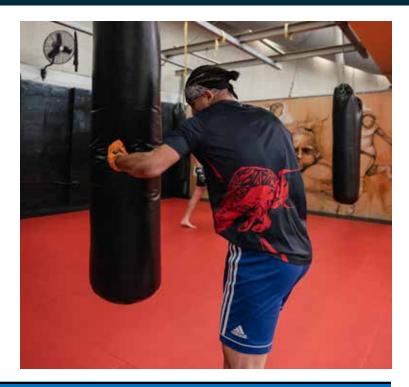

# KICK BOXING

### **K1-KICKBOXING BEGINNER**

K1– Kickboxing Beginner class will introduce you to the basics of kickboxing including punching, kicking, knees and elbows in a safe and controlled environment. Strength, flexibility and general conditioning drills will also be incorporated in the program. Students will have an opportunity to advance through a belt ranking system.

### **K1-KICKBOXING INTERMEDIATE**

Kickboxing is a combat sport from Thailand that uses stand up striking with various clinching techniques, punches, kicks, knees and elbow strikes. Its designed to carve the most sculpted physique, clear the mind of stress, shed pounds while gaining serious martial art skills. Be ready to improve your skills and up your level in this intermediate level class. Must have previous kickboxing experience.

### **K1-KICKBOXING ADVANCED - SPARRING**

You want to take your kickboxing game to another level, then K1 Kickboxing Advanced is the one for you. In this class you will have an opportunity to do sparring using your previously learned techniques and combinations in a safe and controlled environment with ring skilled, highly trained instructors.