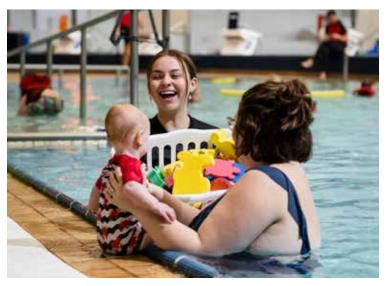

### PARENT AND TOT 1, 2 & 3 // AGE: 4M-3Y

### PARENT & TOT 1 (4-12 MONTHS)

Parents and babies will explore the water together under the watchful eyes of their instructor. They will learn how to safely enter and exit the water and work on getting ready to discover the water safely. Parents will learn how to safely support their child while they play.

### PARENT & TOT 2 (12-24 MONTHS)

Instructors will lead sessions to help parents with children learn basic water safety skills in a welcoming environment. Parents are taught how to support their child with assisted entries and exits into water and support them in learning to float and kick. They can celebrate together when the child can get their face wet and blow bubbles for the first time.

Pre-requisite: Parent & Tot 1 and 1 year of age

### PARENT & TOT 3 (2-3 YEARS

Parents will work towards supporting their toddlers in becoming more independent in the water. Getting in, getting out, going under, and floating, parents and toddlers will be introduced to different iterations of these fundamental skills.