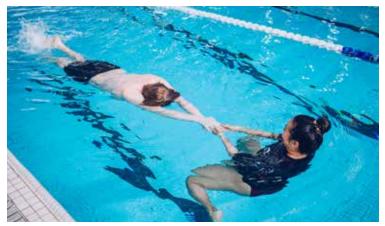

### PRIVATE SWIM LESSONS // AGE: 3Y+

These one-on-one sessions are catered to the participants needs, goals and capabilities. You will see advanced progression in technique, endurance and water safety. The sessions can be used to progress through The Lifesaving Society's Swim For Life program or to solely focus on specific skills. Please be sure to communicate your goals with the instructor on the first day so they can tailor their long and short term plans accordingly.