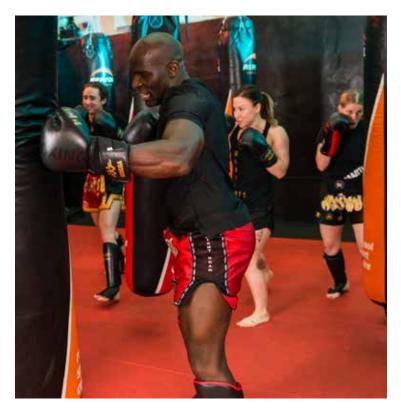

# KICK BOXING

### **K1-KICKBOXING BEGINNER**

K1– Kickboxing Beginner class will introduce you to the basics of kickboxing including punching, kicking, knees and elbows in a safe and controlled environment. Strength, flexibility and general conditioning drills will also be incorporated in the program. Students will have an opportunity to advance through a belt ranking system.

### **K1-KICKBOXING INTERMEDIATE**

Kickboxing is a combat sport from Thailand that uses stand up striking with various clinching techniques, punches, kicks, knees and elbow strikes. Its designed to carve the most sculpted physique, clear the mind of stress, shed pounds while gaining serious martial art skills. Be ready to improve your skills and up your level in this intermediate level class. Must have previous kickboxing experience.

### **K1-KICKBOXING ADVANCED - SPARRING**

You want to take your kickboxing game to another level, then K1 Kickboxing Advanced is the one for you. In this class you will have an opportunity to do sparring using your previously learned techniques and combinations in a safe and controlled environment with ring skilled, highly trained instructors.