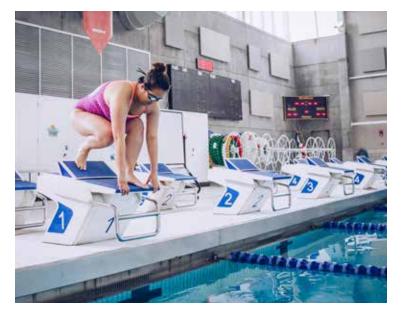

### SEA DRAGONS SWIM CLUB // AGE: 9Y-17Y

The Sea Dragons Swim Club is an exciting approach to learning advanced swimming skills for youth aged 9 to 17 years old in a fun team environment. The club will provide professional coaching for stroke technique, dives, starts, and turns whilst building up swimmers' speed and endurance. With opportunities to participate in recreational swim meets we embrace competition, but without the pressure often associated with more intensive clubs. Our goal is to help instil a lifetime passion for aquatics and spark a higher interest in the sport of competitive swimming.

**Pre-requisite:** All swimmers must be able to swim 50m of a recognizable stroke then tread water for one minute, all in deep water without assistance.

### SEA DRAGONS LIFESAVING CLUB // AGE: 9Y-17Y

The Sea Dragons Lifesaving Club is directed towards youth ages 9–17yrs caught between levels hoping to reignite their passion for swimming! The club is perfect for those looking to refine their stroke technique whilst developing the necessary skills to participate in lifesaving sport events. Our knowledgeable coaches will help elevate your stroke technique, develop the necessary skills required to succeed in the Bronze Star, Bronze Medallion, Bronze Cross – Assistant Lifeguard, and National Lifeguard certification courses. We emphasize skill development based on personal-best achievement, speed, endurance, and most importantly – fun! Our goal is to help instill a lifetime passion for aquatics and spark a higher interest in lifesaving sport.

Pre-requisite: All swimmers must be able to swim 50m of a recognizable stroke then tread water for one minute, all in deep water without assistance.

### SEA DRAGONS STROKE PROFICIENCY// AGE: 7Y-14Y

The Sea Dragons Stroke Proficiency Club is designed for youth ages 7–14yrs looking to transition into the full Sea Dragons Swim Club, and/or those hoping to improve their stroke technique whilst getting introduced to dives and turns. The program will focus on personal bests and set youth up for success in the full Swim Club and/or achieving their individual goals. Swimmers will be coached by the same Sea Dragons coaches that work with the full club, and will have the option to participate in the mini meet at the end of the season.

**Pre-requisite:** Must be able to swim 25m of a recognizable stroke, then tread water for one minute, all in deep water without assistance.