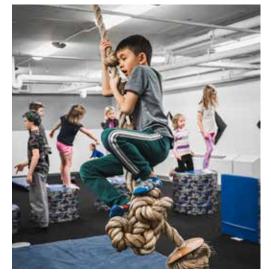

### **RUN, JUMP AND PLAY - TUESDAY**

Get ready for an adventure-packed morning that kids will absolutely love! Our program is all about exciting games that focus on enhancing their motor skills. From conquering the Ninja Chamber to mastering the Railyard System, children will safely explore diverse equipment, boosting their physical abilities and coordination. It's a perfect combination of active play and mindfulness, guaranteeing your child's overall development. Join us for a dynamic and enriching morning of fun, learning, and movement that your child will always remember!