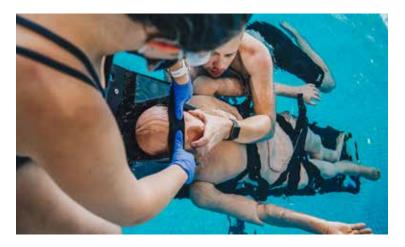

### INTERMEDIATE FIRST AID // AGE: 8Y+

Intermediate First Aid provides comprehensive training covering all aspects of first aid and CPR. This course is for those who want an in-depth understanding of first aid such as: medical/legal aspects, spinal injuries, heat or cold injuries, bone and joint injuries, abdominal and chest injuries, burns, and medical emergencies. Includes CPR-C certification.

Participants in workplace first aid programs are required to achieve 70% or higher on a written exam to receive certification. Lifesaving Intermediate First Aid is Government of Alberta and Government of Northwest Territories workplace approved.