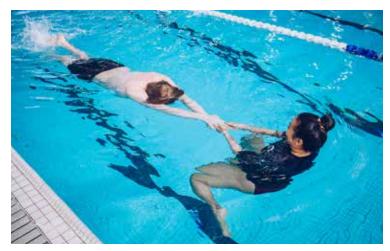

### **ADULT BEGINNER**

The Adult Beginner program is designed for swimmers with little to no experience in the water looking to learn how to swim. Participants will learn how to float, glide and kick on both their front and back in shallow water. They will develop Swim To Survive skills such as rolling from front to back, basic treading water techniques, submersions and entries. They'll also work on shallow- and deep-water comfort in and out of a lifejacket. In the first level of our Adult Swimmer curriculum we introduce stroke progressions for freestyle and backstroke.

### ADULT INTERMEDIATE

The Adult Intermediate program is designed for swimmers with moderate experience in the water looking to build on their basic stroke and swimming skills. Participants will be introduced to lane etiquette, how to read/follow a set, introductory breath work, and swimming longer distances. They will work on Swim To Survive skills such as mastering deep water confidence, recovering from disorienting entries, advanced treading water techniques and underwater swimming. In the second level of our Adult Swimmer curriculum we build on freestyle and backstroke technique with an introduction to breaststroke progressions.

### ADULT ADVANCED

The Adult Advanced program is designed for swimmers comfortable lane swimming in deep water looking to refine their strokes while getting introduced to specialized swimming techniques. Participants will be introduced to a variety of different workouts emphasizing pacing, drill incorporation, high intensity interval training, endurance sets, breath work, rhythm and fitness. They will work on turns, dives and the intentional incorporation of different equipment such as (but not limited to): hand paddles, pull buoys and fins.