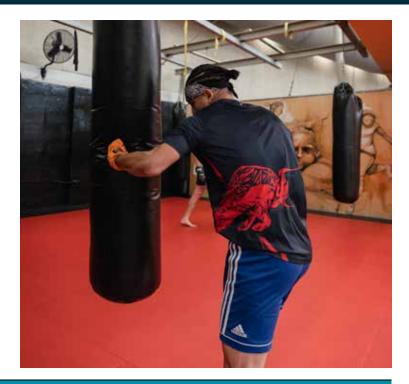

## KICKBOXING

### **K1-KICKBOXING BEGINNER**

K1– Kickboxing Beginner class will introduce you to the basics of kickboxing including punching, kicking, knees and elbows in a safe and controlled environment. Strength, flexibility and general conditioning drills will also be incorporated in the program. Students will have an opportunity to advance through a belt ranking system.

### **K1-KICKBOXING INTERMEDIATE**

Kickboxing is a combat sport from Thailand that uses stand up striking with various clinching techniques, punches, kicks, knees and elbow strikes. Its designed to carve the most sculpted physique, clear the mind of stress, shed pounds while gaining serious martial art skills. Be ready to improve your skills and up your level in this intermediate level class. Must have previous kickboxing experience.

### **K1-KICKBOXING ADVANCED - SPARRING**

You want to take your kickboxing game to another level, then K1 Kickboxing Advanced is the one for you. In this class you will have an opportunity to do sparring using your previously learned techniques and combinations in a safe and controlled environment with ring skilled, highly trained instructors.