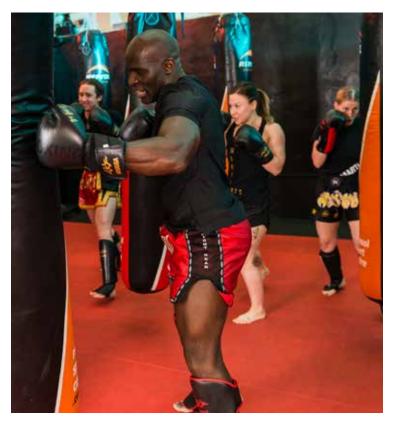

## KICKBOXING

### **K1-KICKBOXING BEGINNER**

K1– Kickboxing Beginner class will introduce you to the basics of kickboxing including punching, kicking, knees and elbows in a safe and controlled environment. Strength, flexibility and general conditioning drills will also be incorporated in the program. Students will have an opportunity to advance through a belt ranking system.

### **K1-KICKBOXING INTERMEDIATE**

Kickboxing is a combat sport from Thailand that uses stand up striking with various clinching techniques, punches, kicks, knees and elbow strikes. Its designed to carve the most sculpted physique, clear the mind of stress, shed pounds while gaining serious martial art skills. Be ready to improve your skills and up your level in this intermediate level class. Must have previous kickboxing experience.

### **K1-KICKBOXING ADVANCED - SPARRING**

You want to take your kickboxing game to another level, then K1 Kickboxing Advanced is the one for you. In this class you will have an opportunity to do sparring using your previously learned techniques and combinations in a safe and controlled environment with ring skilled, highly trained instructors.