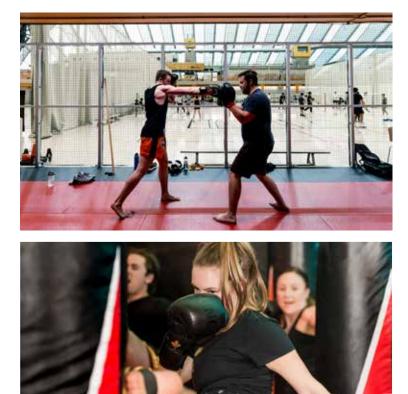

## KICKBOXING

### **K1-KICKBOXING BEGINNER**

K1– Kickboxing Beginner class will introduce you to the basics of kickboxing including punching, kicking, knees and elbows in a safe and controlled environment. Strength, flexibility and general conditioning drills will also be incorporated in the program. Students will have an opportunity to advance through a belt ranking system.

### **K1-KICKBOXING INTERMEDIATE**

Kickboxing is a combat sport from Thailand that uses stand up striking with various clinching techniques, punches, kicks, knees and elbow strikes. Its designed to carve the most sculpted physique, clear the mind of stress, shed pounds while gaining serious martial art skills. Be ready to improve your skills and up your level in this intermediate level class. Must have previous kickboxing experience.

### **K1-KICKBOXING ADVANCED - SPARRING**

You want to take your kickboxing game to another level, then K1 Kickboxing Advanced is the one for you. In this class you will have an opportunity to do sparring using your previously learned techniques and combinations in a safe and controlled environment with ring skilled, highly trained instructors.