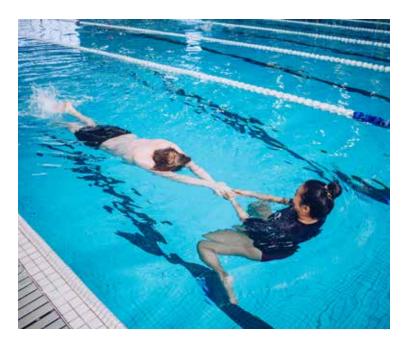

#### PRIVATE SWIM LESSONS // AGE: 3Y+

These one-on-one sessions are catered to the participants needs, goals and capabilities. You will see advanced progression in technique, endurance and water safety. The sessions can be used to progress through The Lifesaving Society's Swim For Life program or to solely focus on specific skills. Please be sure to communicate your goals with the instructor on the first day so they can tailor their long and short term plans accordingly.

**Note:** the 30 minute Private Lessons are primarily allocated in our teach pool whereas our 45 minute and 60 minute private lessons are primarily allocated in lane space.