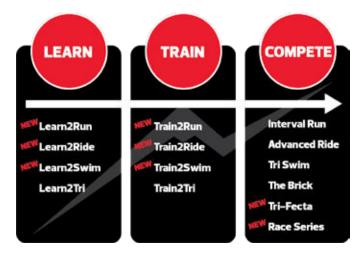

#### 3433 SPORT PERFORMANCE

Learn2Ride Learn2 Run Train2Ride Train2Run

Tri-Fecta

#### **LEARN**

#### \*NEW\*LEARN 2 RUN

AGE: 18Y+ // Ignite your running potential at our Learn2Run Workshop! Whether you're a complete beginner or looking to refine your running technique, this immersive workshop is designed to provide valuable insights and guidance. Led by experienced 3433 Sport Performance coaches, you'll learn essential running principles, proper form, and effective training strategies in a focused and supportive environment. Unlock your running prowess as we share our knowledge and empower you to take the first step towards your running goals. Join us for this transformative workshop and kickstart your running journey with confidence!

#### \*NEW\*LEARN 2 RIDE

AGE: 18+ // Introducing our fun and inclusive, Learn2Ride program specifically designed for individuals aged 18+. Whether you're a beginner or someone looking to refresh their cycling abilities, our experienced coaches will guide you through a progressive curriculum that focuses on building confidence, improving technique, and ensuring a safe cycling experience. Join us today and unlock the joy of cycling in a supportive and encouraging environment. Take the first pedal stroke towards your cycling journey with our NEW Learn2Ride Program! This program will be using our brand new Wahoo Kickr Bike Studio. This is where real road cycling feel, merges with an indoor cycling experience.

#### \*NEW\*LEARN 2 SWIM

AGE: 18Y+ // Embark on a transformative journey of self-discovery with our Learn2Swim Workshop! This unique workshop offers valuable insights into your current swimming abilities, acting as a guiding compass for your personal swimming journey. Led by experienced 3433Sport Performance coaches, you'll receive a comprehensive assessment of your strengths and areas for improvement, enabling you to set targeted goals and make informed decisions. Gain a deeper understanding of your swimming potential and set the course for future growth.

#### **LEARN 2 TRI**

AGE: 18Y+ // Our goal is to give you the confidence to improve your fitness and get you ready to be able to complete your first triathlon and have a great time doing it. This is a fun, social, and highly engaging co-ed program designed to be an introduction into the sport of triathlon. The program offers training sessions in each of the three triathlon activities (swimming, cycling and running) in a friendly and encouraging environment, and will also cover off the 'forth' discipline of what and how to get through the transitions from Swim to Bike and Bike to Run. You will also get training nutrition tips, learn how to fuel for your race, and additional tips on what to wear.

#### **TRAIN**

#### \*NEW\*TRAIN 2 RUN

AGE: 18Y+ // Level up your running prowess with Train2Run, the perfect intermediate program designed to elevate your skills. Led by experienced coaches, this comprehensive program focuses on speed, endurance, and overall performance. Discover structured training sessions, personalized guidance, and expert techniques to reach new milestones. Develop strength, refine form, and implement effective strategies to conquer any distance or race challenge. Join Train2Run today and become a stronger, faster, and more resilient runner.

#### \*NEW\*TRAIN 2 RIDE

AGE: 18+ // Embark on the Train2Ride cycling program, tailored specifically for intermediate cyclists seeking to elevate their skills to the next level. This comprehensive program combines expert guidance with proven training techniques to enhance your cycling performance. With a focus on building endurance, strength, and advanced riding techniques, Train2Ride will empower you to conquer challenging terrains with confidence. Our experienced coaches will lead you through a progressive training regimen, ensuring you develop the necessary skills and resilience to excel on your cycling journey. Unleash your true potential and take your cycling to new heights with Train2Ride!

#### \*NEW\*TRAIN 2 SWIM

AGE: 18Y+ // These Wednesday and Friday swim sessions are perfect for athletes interested in refining techniques to maximize comfort, efficiency, speed and endurance in the water. Learn under the guidance of our experienced 3433 Sport Performance coaches.

#### **TRAIN 2 TRI**

AGE: 18Y+ // Train2Tri is the next step in our 3433 Sport Performance pathway to becoming a well versed Triathlete. You will swim, bike and run during this 2.0 hour class. This high–energy group training session is designed to build aerobic endurance and increase your ability to run quickly and comfortably after swimming & cycling. Our coaches have built a progressive training program that will challenge the athletes physically and mentally in preparation for longer races. The coaches also educate the athletes on pacing strategies and provide them opportunities to practice the skills required for quick transitions. One step closer to our Group Brick workouts that use personal bikes and trainers.

#### **COMPETE**

#### **INTERVAL RUN**

AGE: 18Y+ // Step up your running game with our Interval Run program, tailored specifically for runners seeking to take their performance to new heights. Whether your goal is to increase your run distance, build volume, or enhance speed without risking injury, this performance–driven training program is designed to propel you forward. Led by our experienced 3433 Sport Performance Coaches, each weekly session offers a comprehensive blend of technique, drills, and invaluable tips to maximize your running potential.

#### **ADVANCED RIDE**

AGE: 18+ // Welcome to the exhilarating world of our 3433 Sport Performance Cycling programs! Immerse yourself in a cutting-edge training experience where every session is designed to unlock your full potential. Witness the magic our expert coaches create, in our state-of-the-art Wahoo Kickr Bike Studio. No need to bring your own bike anymore! Get ready to embrace the power- and watts-based training approach, tailored specifically to your abilities through performance assessments. Our coaching team, armed with a wealth of experience and innovative methodologies, curates dynamic and stimulating sessions that will make you a faster and more confident cyclist. Since 2003, we have proudly nurtured a legacy of delivering high-energy, result-driven training that prepares you for races, Gran Fondos, cycling tours, or spirited group rides. Join us and embark on a transformative journey that will redefine what indoor cycling means to you.

#### **TRI SWIM**

AGE: 18Y+ // These swim workouts are led by our experienced coaches who utilize the most current teaching and training techniques specific to triathlon swimming. Workouts typically range from 2,000–3,400 metres depending on the speed of the swimmer and the focus of the workout – i.e. technical drills, sprints, pace work/endurance etc. Our coaches provide a program that builds from a more technical focus in the fall, to a more swim–fitness period in the winter and spring and then open–water specific sessions as we approach the race season. The coaches also perform ongoing swim assessments to help monitor the progression and development of each athlete and use the results to determine training paces for the workout.

#### **THE BRICK**

AGE: 18Y+ // Welcome to our exhilarating Brick Training Program! The term "brick" captures that unique sensation in the legs after pushing hard on the bike. Mastering the ability to seamlessly transition from cycling to running is essential for a successful triathlon race. Join our dynamic group training session, in our state-of-the-art Wahoo Kickr Bike studio. No Bike required! Boost your aerobic endurance while enhancing your speed and comfort in running off the bike. Our experienced coaches have meticulously crafted a progressive training program that challenges you both physically and mentally, ensuring you're fully prepared for the race season ahead. Gain valuable insights into pacing strategies and receive ample opportunities to practice seamless transitions. Unleash your potential and excel in the thrilling realm of triathlon with our transformative Brick Training Program!

#### \*NEW\*TRI-FECTA

AGE: 18Y+ // The Tri-Fecta is a one-of-a-kind program in Calgary. 1 time per month on Sundays we will combine a 1-hour pool swim followed by 2 hours of cycling and running in our state-of-the-art Wahoo Kickr bike studio. Designed for 70.3 and Ironman racing, it offers an EPIC day of training. Push your limits and enhance your endurance for long-distance triathlons. Join us for the Tri-Fecta and experience a transformative training day!

#### \*NEW\*RACE SERIES

Introducing our Indoor Cycling Races Series! Experience a fusion of technology, competition, and exhilaration. Using our Wahoo Kickr Bikes and the Zwift virtual cycling app, we create a virtual racing extravaganza. Prepare for a high–energy journey, pushing your limits and igniting your passion. Forget you're indoors as you conquer thrilling terrains. Zwift's immersive graphics and dynamic gameplay will leave you breathless. Join riders in an in person environment and race alongside with new friends, while you travel through a vibrant digital world, and leave your opponents behind. With races for all skill levels, challenge yourself in sprints, climbs, and time trials.