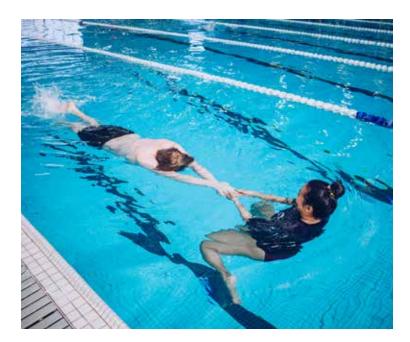

# PRIVATE SWIM LESSONS // AGE: 3Y+

These one-on-one sessions are catered to the participants needs, goals and capabilities. You will see advanced progression in technique, endurance and water safety. The sessions can be used to progress through The Lifesaving Society's Swim For Life program or to solely focus on specific skills. Please be sure to communicate your goals with the instructor on the first day so they can tailor their long and short term plans accordingly.

**Note:** the 30 minute Private Lessons are primarily allocated in our teach pool whereas our 45 minute and 60 minute private lessons are primarily allocated in lane space.