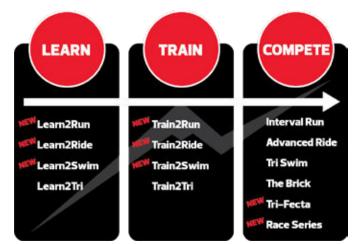

# 3433 SPORT PERFORMANCE

Learn2Ride Learn2 Run Train2Ride Train2Run FITNESS & TRAINING Barre **AQUATICS** SwimAbilities ®

Learn2Swim Train2 Swim

Tri-Fecta Race Series

Level-Up HIIT

ACTIVE LIVING Afternoon programs

# 3433 PROGRAMS

# LEARN \*NEW\*LEARN 2 RUN

AGE: 18Y+ // Ignite your running potential at our Learn2Run Workshop! Whether you're a complete beginner or looking to refine your running technique, this immersive workshop is designed to provide valuable insights and guidance. Led by experienced 3433 Sport Performance coaches, you'll learn essential running principles, proper form, and effective training strategies in a focused and supportive environment. Unlock your running prowess as we share our knowledge and empower you to take the first step towards your running goals. Join us for this transformative workshop and kickstart your running journey with confidence!

# \*NEW\*LEARN 2 RIDE

AGE: 18+ // Introducing our fun and inclusive, Learn2Ride program specifically designed for individuals aged 18+. Whether you're a beginner or someone looking to refresh their cycling abilities, our experienced coaches will guide you through a progressive curriculum that focuses on building confidence, improving technique, and ensuring a safe cycling experience. Join us today and unlock the joy of cycling in a supportive and encouraging environment. Take the first pedal stroke towards your cycling journey with our NEW Learn2Ride Program! This program will be using our brand new Wahoo Kickr Bike Studio. This is where real road cycling feel, merges with an indoor cycling experience.

# \*NEW\*LEARN 2 SWIM

AGE: 18Y+ // Embark on a transformative journey of self-discovery with our Learn2Swim Workshop! This unique workshop offers valuable insights into your current swimming abilities, acting as a guiding compass for your personal swimming journey. Led by experienced 3433Sport Performance coaches, you'll receive a comprehensive assessment of your strengths and areas for improvement, enabling you to set targeted goals and make informed decisions. Gain a deeper understanding of your swimming potential and set the course for future growth.

# **LEARN 2 TRI**

AGE: 18Y+ // Our goal is to give you the confidence to improve your fitness and get you ready to be able to complete your first triathlon and have a great time doing it. This is a fun, social, and highly engaging co-ed program designed to be an introduction into the sport of triathlon. The program offers training sessions in each of the three triathlon activities (swimming, cycling and running) in a friendly and encouraging environment, and will also cover off the 'forth' discipline of what and how to get through the transitions from Swim to Bike and Bike to Run. You will also get training nutrition tips, learn how to fuel for your race, and additional tips on what to wear.

# \*NEW\*TRAIN 2 RUN

AGE: 18Y+ // Level up your running prowess with Train2Run, the perfect intermediate program designed to elevate your skills. Led by experienced coaches, this comprehensive program focuses on speed, endurance, and overall performance. Discover structured training sessions, personalized guidance, and expert techniques to reach new milestones. Develop strength, refine form, and implement effective strategies to conquer any distance or race challenge. Join Train2Run today and become a stronger, faster, and more resilient runner.

# \*NEW\*TRAIN 2 RIDE

AGE: 18+ // Embark on the Train2Ride cycling program, tailored specifically for intermediate cyclists seeking to elevate their skills to the next level. This comprehensive program combines expert guidance with proven training techniques to enhance your cycling performance. With a focus on building endurance, strength, and advanced riding techniques, Train2Ride will empower you to conquer challenging terrains with confidence. Our experienced coaches will lead you through a progressive training regimen, ensuring you develop the necessary skills and resilience to excel on your cycling journey. Unleash your true potential and take your cycling to new heights with Train2Ride!

# \*NEW\*TRAIN 2 SWIM

AGE: 18Y+ // These Wednesday and Friday swim sessions are perfect for athletes interested in refining techniques to maximize comfort, efficiency, speed and endurance in the water. Learn under the guidance of our experienced 3433 Sport Performance coaches.

# **TRAIN 2 TRI**

AGE: 18Y+ // Train2Tri is the next step in our 3433 Sport Performance pathway to becoming a well versed Triathlete. You will swim, bike and run during this 2.0 hour class. This high-energy group training session is designed to build aerobic endurance and increase your ability to run quickly and comfortably after swimming & cycling. Our coaches have built a progressive training program that will challenge the athletes physically and mentally in preparation for longer races. The coaches also educate the athletes on pacing strategies and provide them opportunities to practice the skills required for quick transitions. One step closer to our Group Brick workouts that use personal bikes and trainers.

# COMPETE INTERVAL RUN

AGE: 18Y+ // Step up your running game with our Interval Run program, tailored specifically for runners seeking to take their performance to new heights. Whether your goal is to increase your run distance, build volume, or enhance speed without risking injury, this performance-driven training program is designed to propel you forward. Led by our experienced 3433 Sport Performance Coaches, each weekly session offers a comprehensive blend of technique, drills, and invaluable tips to maximize your running potential.

# **ADVANCED RIDE**

AGE: 18+ // Welcome to the exhilarating world of our 3433 Sport Performance Cycling programs! Immerse yourself in a cutting-edge training experience where every session is designed to unlock your full potential. Witness the magic our expert coaches create, in our state-ofthe-art Wahoo Kickr Bike Studio. No need to bring your own bike anymore! Get ready to embrace the power- and watts-based training approach, tailored specifically to your abilities through performance assessments. Our coaching team, armed with a wealth of experience and innovative methodologies, curates dynamic and stimulating sessions that will make you a faster and more confident cyclist. Since 2003, we have proudly nurtured a legacy of delivering high-energy, result-driven training that prepares you for races, Gran Fondos, cycling tours, or spirited group rides. Join us and embark on a transformative journey that will redefine what indoor cycling means to you.

# **TRI SWIM**

AGE: 18Y+ // These swim workouts are led by our experienced coaches who utilize the most current teaching and training techniques specific to triathlon swimming. Workouts typically range from 2,000–3,400 metres depending on the speed of the swimmer and the focus of the workout – i.e. technical drills, sprints, pace work/endurance etc. Our coaches provide a program that builds from a more technical focus in the fall, to a more swim–fitness period in the winter and spring and then open–water specific sessions as we approach the race season. The coaches also perform ongoing swim assessments to help monitor the progression and development of each athlete and use the results to determine training paces for the workout.

# **THE BRICK**

AGE: 18Y+ // Welcome to our exhilarating Brick Training Program! The term "brick" captures that unique sensation in the legs after pushing hard on the bike. Mastering the ability to seamlessly transition from cycling to running is essential for a successful triathlon race. Join our dynamic group training session, in our state-of-the-art Wahoo Kickr Bike studio. No Bike required! Boost your aerobic endurance while enhancing your speed and comfort in running off the bike. Our experienced coaches have meticulously crafted a progressive training program that challenges you both physically and mentally, ensuring you're fully prepared for the race season ahead. Gain valuable insights into pacing strategies and receive ample opportunities to practice seamless transitions. Unleash your potential and excel in the thrilling realm of triathlon with our transformative Brick Training Program!

# \*NEW\*TRI-FECTA

AGE: 18Y+ // The Tri-Fecta is a one-of-a-kind program in Calgary. 1 time per month on Sundays we will combine a 1-hour pool swim followed by 2 hours of cycling and running in our state-of-the-art Wahoo Kickr bike studio. Designed for 70.3 and Ironman racing, it offers an EPIC day of training. Push your limits and enhance your endurance for long-distance triathlons. Join us for the Tri-Fecta and experience a transformative training day!

# **\*NEW\*RACE SERIES**

Introducing our Indoor Cycling Races Series! Experience a fusion of technology, competition, and exhilaration. Using our Wahoo Kickr Bikes and the Zwift virtual cycling app, we create a virtual racing extravaganza. Prepare for a high–energy journey, pushing your limits and igniting your passion. Forget you're indoors as you conquer thrilling terrains. Zwift's immersive graphics and dynamic gameplay will leave you breathless. Join riders in an in person environment and race alongside with new friends, while you travel through a vibrant digital world, and leave your opponents behind. With races for all skill levels, challenge yourself in sprints, climbs, and time trials.