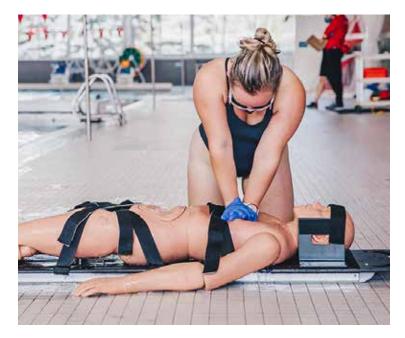

# BRONZE MEDALLION & CPR-C // AGE: 13Y+

Lifesaving CPR-C (Adult/Child/Infant) and Bronze Medallion are now offered together!

# Lifesaving CPR-C (Adult/Child/Infant)

Covers all aspects of CPR skills and theory for adult, child, and infant casualties, including two-rescuer CPR skills. CPR-C includes an introduction to the purpose of an AED and how they are used.

# Bronze Medallion

Bronze Medallion challenges the candidate both mentally and physically. Judgment, knowledge, skill, and fitness – the four components of water rescue – form the basis of Bronze Medallion training. Candidates acquire the assessment and problem–solving skills needed to make good decisions in, on, and around the water. Bronze Medallion is a prerequisite for assistant lifeguard training in Bronze Cross.

# BRONZE CROSS (ASSISTANT LIFEGUARD) // AGE: 13Y+

Bronze Cross begins the transition from lifesaving to lifeguarding and prepares candidates for responsibilities as assistant lifeguards. Candidates strengthen and expand their lifesaving skills and begin to apply the principles and techniques of active surveillance in aquatic facilities. Bronze Cross emphasizes the importance of teamwork and communication in preventing and responding to aquatic emergencies. Bronze Cross is a prerequisite for advanced training in the Society's National Lifeguard and leadership certification programs.