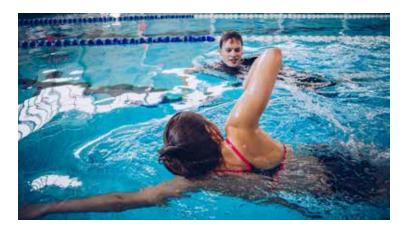

#### **ADULT BEGINNER**

The Adult Beginner program is designed for swimmers with little to no experience in the water looking to learn how to swim. Participants will learn how to float, glide and kick on both their front and back in shallow water. They will develop Swim To Survive skills such as rolling from front to back, basic treading water techniques, submersions and entries. They'll also work on shallow- and deep-water comfort in and out of a lifejacket. In the first level of our Adult Swimmer curriculum we introduce stroke progressions for freestyle and backstroke.

#### **ADULT INTERMEDIATE**

The Adult Intermediate program is designed for swimmers with moderate experience in the water looking to build on their basic stroke and swimming skills. Participants will be introduced to lane etiquette, how to read/follow a set, introductory breath work, and swimming longer distances. They will work on Swim To Survive skills such as mastering deep water confidence, recovering from disorienting entries, advanced treading water techniques and underwater swimming. In the second level of our Adult Swimmer curriculum we build on freestyle and backstroke technique with an introduction to breaststroke progressions.

# ADULT ADVANCED

The Adult Advanced program is designed for swimmers comfortable lane swimming in deep water looking to refine their strokes while getting introduced to specialized swimming techniques. Participants will be introduced to a variety of different workouts emphasizing pacing, drill incorporation, high intensity interval training, endurance sets, breath work, rhythm and fitness. They will work on turns, dives and the intentional incorporation of different equipment such as (but not limited to): hand paddles, pull buoys and fins.